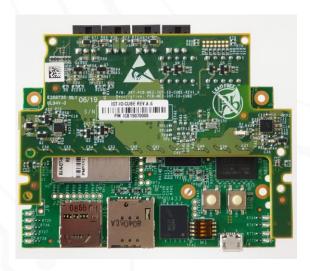

#### **STINGER96 - Introduction**

- 96Boards IoT Edition Baseboard (extended)
- STM32MP157 (Cortex-A7 + Cortex-M4)
- Quectel BG96 (NB-IOT, GNSS)
- 96Boards LS expansion connector
- 2 x micro USB connectors (USB, monitor), micro SD, micro SIM
- Running Linux (Yocto , Debian)