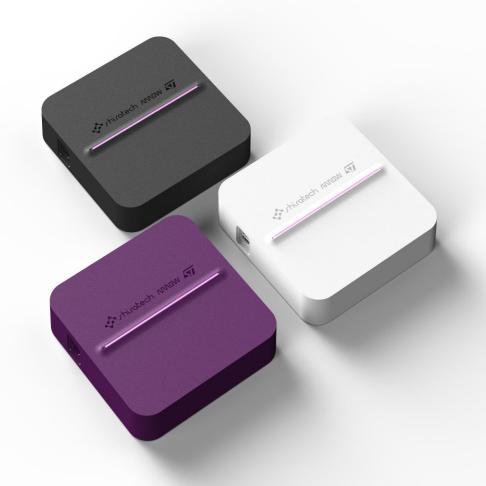

#### **IOT BOX – Mechanical and Power**

- 1 x micro USB port for charging and communication
- 1 x USB port for charging and console
- Micro SIM card connector
- Micro SD card connector
- Built in rechargeable Li-ion battery 2000mAH
- L x W x H: 97mm x 97mm x 14.5mm
- Color: Purple, black and white