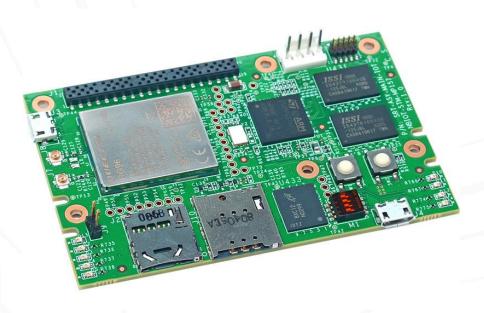

### IOT BOX – Using Standard 96Board In a Commercial Product

Mezzanine (add on board)

#### **STINGER96 - Introduction**

- 96Boards IoT Edition Baseboard (extended)
- STM32MP157 (Cortex-A7 + Cortex-M4)
- Quectel BG96 (NB-IOT, GNSS)
- 96Boards LS expansion connector
- 2 x micro USB connectors (USB, monitor), micro SD, micro SIM
- Running Linux (Yocto , Debian)