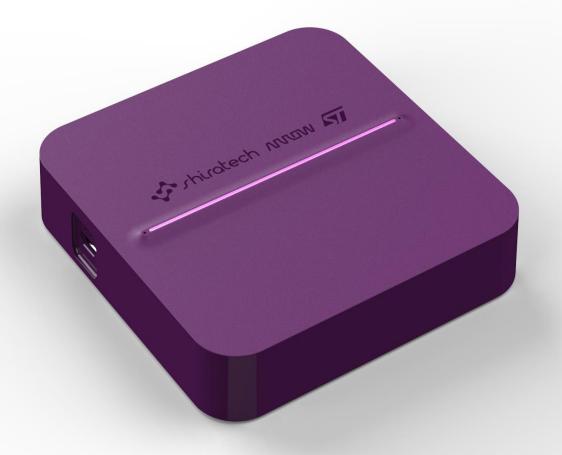

#### **IOT BOX – Mechanical and Power**

- 1 x micro USB port for charging and communication
- 1 x USB port for charging and console
- Micro SIM card connector
- Micro SD card connector
- Built in rechargeable Li-ion battery 2000mAH
- L x W x H: 97mm x 97mm x 14.5mm
- Color: Purple, black and white