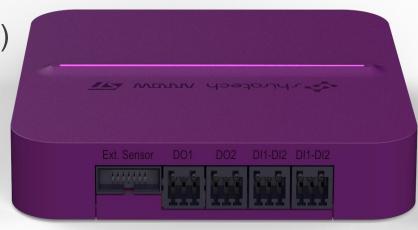

#### **IOT BOX – External Device Connectors**

- External GPIO interface
  - 2 X DI (Opto-isolators 3.75KV)
  - 2 X DO (250VAC, 220VDC Max, 1A)
  - 2 X AI (4mA-20Ma)
- External digital sensors interface
  - 1 X I2C
  - 1 X SPI (4 Wire)
  - 1 X UART
- Optional wall mount accessory