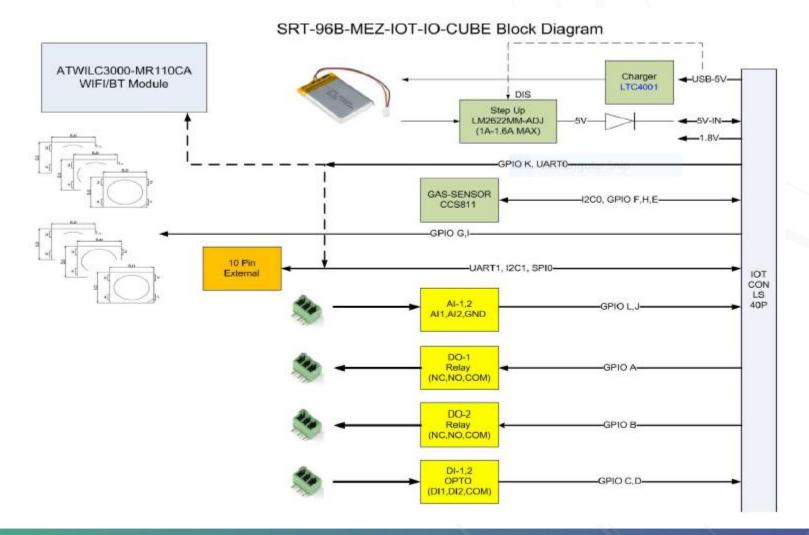

)
  - Ultra Low Power Digital Gas Sensor for Monitoring Indoor Air Quality

- 2 Microphones IM69D130 (Infineon)
  - High performance digital XENSIVTM MEMS microphone





#### **IOT BOX – External Device Connectors**

- External GPIO interface
  - 2 X DI (Opto-isolators 3.75KV)
  - 2 X DO (250VAC, 220VDC Max, 1A)
  - 2 X AI (4mA-20Ma)
- External digital sensors interface
  - 1 X I2C
  - 1 X SPI (4 Wire)
  - 1 X UART
- Optional wall mount accessory





#### **IOT BOX – Mechanical and Power**

- 1 x micro USB port for charging and communication
- 1 x USB port for charging and console
- Micro SIM card connector
- Micro SD card connector
- Built in rechargeable Li-ion battery 2000mAH
- L x W x H: 97mm x 97mm x 14.5mm
- Color: Purple, black and white





## IOT BOX – Mezzanine Block Diagram





## shiratech

Thank You For Your Attention