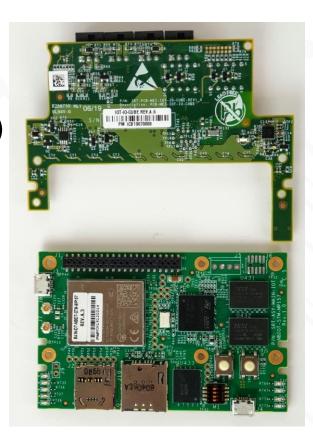

### IOT BOX – Using Standard 96Board In a Commercial Product

Mezzanine (add on board)

#### **STINGER96 - Introduction**

- 96Boards IoT Edition Baseboard (extended)
- STM32MP157 (Cortex-A7 + Cortex-M4)
- Quectel BG96 (NB-IOT, GNSS)
- 96Boards LS expansion connector
- 2 x micro USB connectors (USB, monitor), micro SD, micro SIM
- Running Linux (Yocto , Debian)